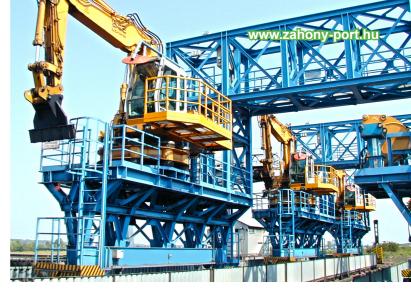

### CARBON AND STEEL INDUSTRY SOLUTIONS

ZÁHONY-PORT is able to provide unique solutions by its special devices for clients working in the industrial sector. Using the favourable characters of iron ore and carbon, broad wagons are emptied in open air sliding ways, utilizing the gravitational force, directly to the railway carriages or to the dumping

ground. This unique European technology is uncommonly efficient and in the same time it is environment friendly.