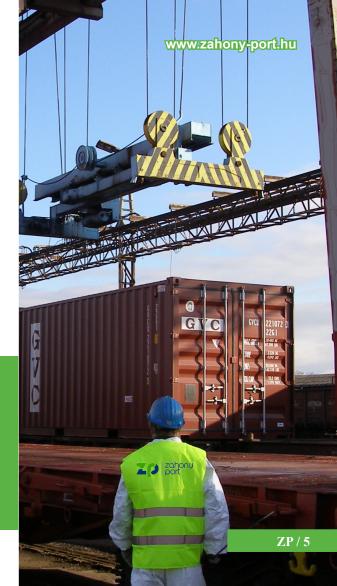

#### **CONTAINER** LOADING

We respond to the market changes! We have established our container terminal with one crane and a mobile container loader, that accept large containers and other combined shipping units arriving from China. We offer intermodal3 loading as well with our technology, worked out for the combine market.